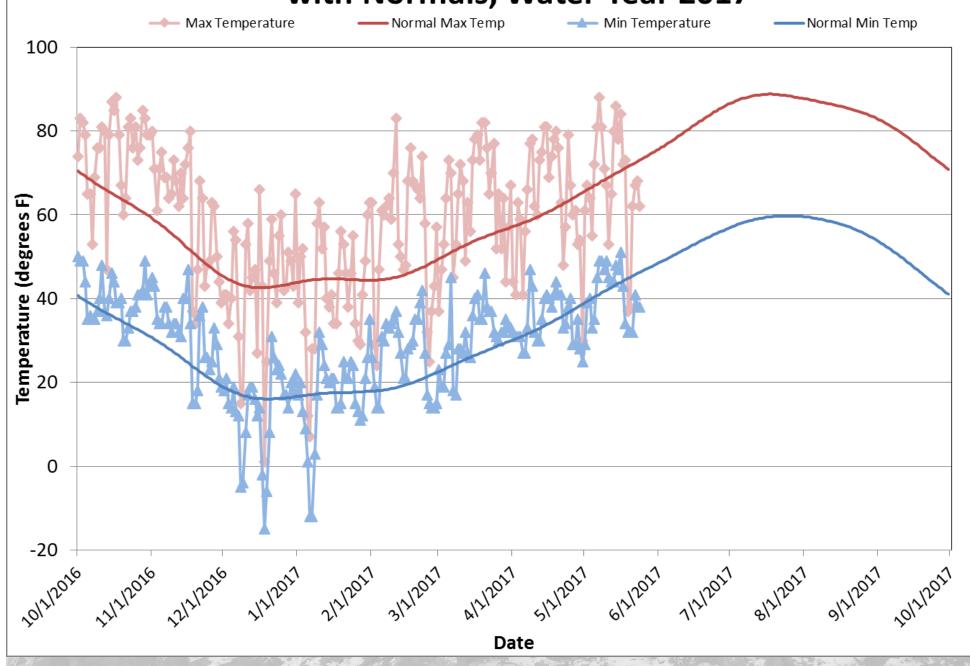

# Climate Update

Becky Bolinger
Colorado Climate Center

Presented to Water Availability Task Force May 26, 2017 Denver, CO

#### Water Year 2017 Temperature Departures



#### **Apr 2017 Average Temperature History for Colorado (NCEI)**



#### Departure from Normal Temperature (F) 4/1/2017 - 4/30/2017



#### Departure from Normal Temperature (F) 5/1/2017 - 5/23/2017











# Colorado April 2017 Precipitation as a Percentage of Normal



## April 2017 Statewide Precipitation



# Colorado Water Year 2017 Precipitation as a Percentage of Normal (Oct 2016 - Apr 2017)



#### Colorado Month to Date Precipitation 1 - May 22 2017



# Climate divisions defined by Dr. Klaus Wolter of NOAA's Climate Diagnostic Center in Boulder, CO



#### **NWS Cooperative Stations for WATF**



## Division 1 – Grand Lake 1NW

# Grand Lake 1 NW 2017 Water Year



#### Division 1 – Grand Lake 1NW





#### Division 2 – Grand Junction

# **Grand Junction WSFO 2017 Water Year**



#### Division 2 – Grand Junction



## Division 3 – Montrose

# Montrose #2 2017 Water Year



## Division 3 – Montrose





#### Division 3 – Mesa Verde NP

# Mesa Verde NP 2017 Water Year



#### Div