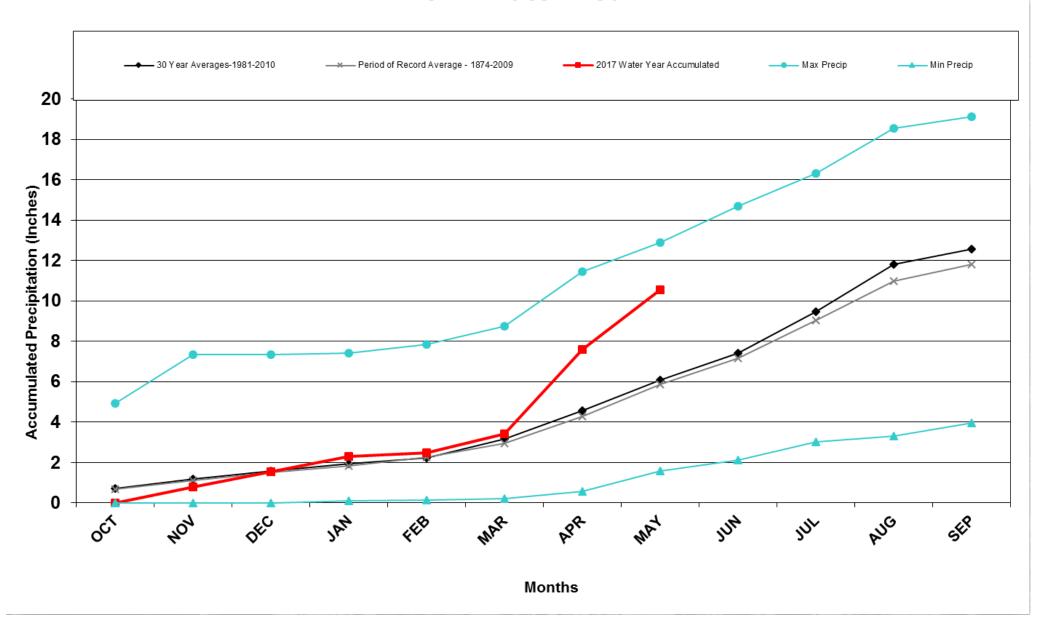

## Division 1 – Grand Lake 1NW

# Grand Lake 1 NW 2017 Water Year

#### Division 1 – Grand Lake 1NW