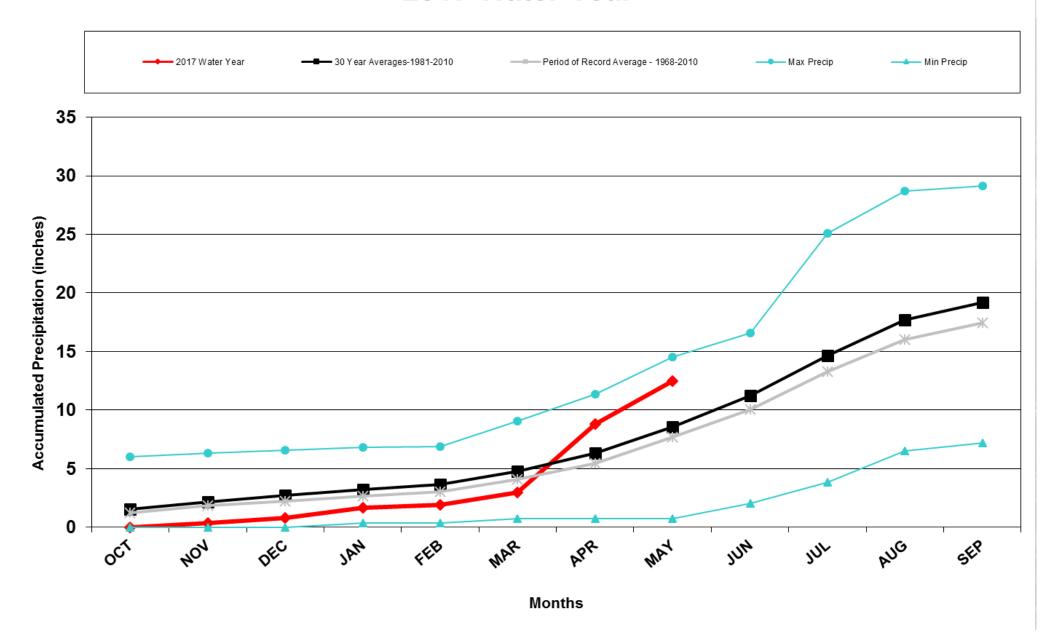

May 22 2017



# Climate divisions defined by Dr. Klaus Wolter of NOAA's Climate Diagnostic Center in Boulder, CO



#### **NWS Cooperative Stations for WATF**



## Division 1 – Grand Lake 1NW

# Grand Lake 1 NW 2017 Water Year



#### Division 1 – Grand Lake 1NW





#### Division 2 – Grand Junction

# **Grand Junction WSFO 2017 Water Year**



#### Division 2 – Grand Junction



## Division 3 – Montrose

# Montrose #2 2017 Water Year



## Division 3 – Montrose





#### Division 3 – Mesa Verde NP

# Mesa Verde NP 2017 Water Year



#### Division 3 – Mesa Verde NP





### Division 4 – Alamosa

# Alamosa WSO 2017 Water Year



## Division 4 – Alamosa





# Division 5 - Pueblo

# Pueblo WSO 2017 Water Year



## Division 5 – Pueblo



## Division 6 - Walsh

#### Walsh 2017 Water Year



#### Division 6 - Walsh



# Division 6 - Burlington

# Burlington 2017 Water Year



# Division 6 - Burlington



#### Division 7 – Akron

#### Akron 4E 2016 Water Year



# Division 7 – Akron



## Division 8 - Boulder

# Boulder 2017 Water Year



#### Division 8 - Boulder















## U.S. Drought Monitor Colorado

### May 23, 2017

(Released Thursday, May. 25, 2017) Valid 8 a.m. EDT

Drought Conditions (Percent Area)

|                                         | None  | D0-D4 | D1-D4 | D2-D4 | D3-D4 | D4   |
|-----------------------------------------|-------|-------|-------|-------|-------|------|
| Current                                 | 94.30 | 5.70  | 0.00  | 0.00  | 0.00  | 0.00 |
| Last Week<br>05-16-2017                 | 81.26 | 18.74 | 0.41  | 0.00  | 0.00  | 0.00 |
|