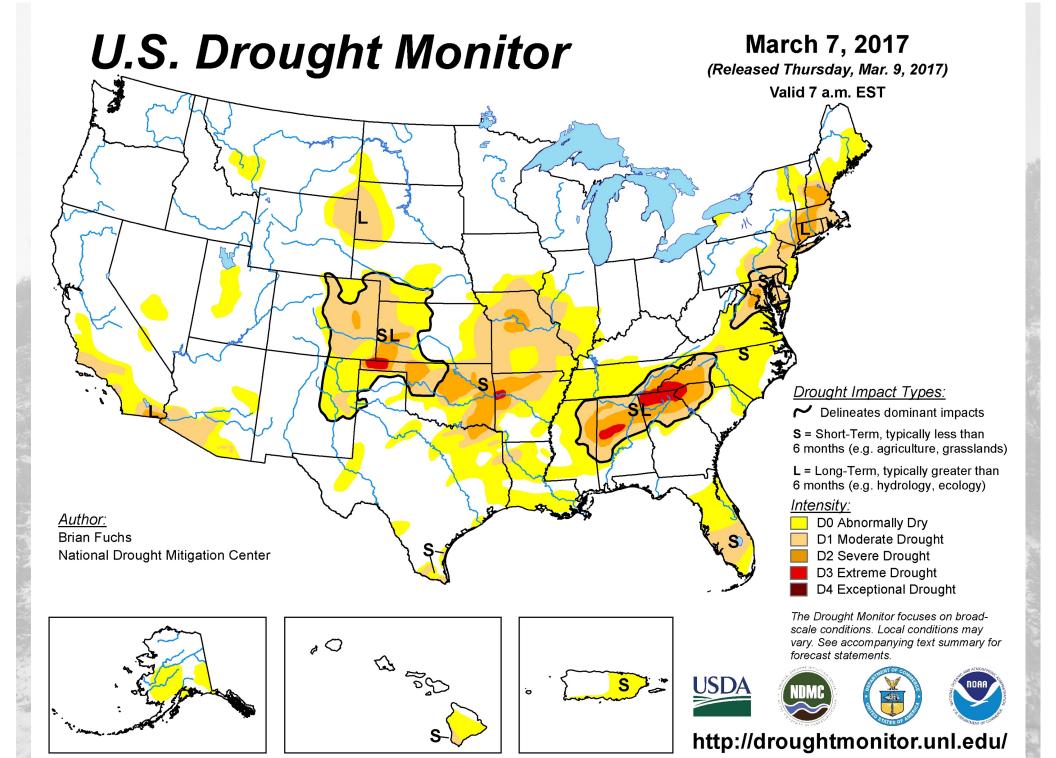

### May 23, 2017

(Released Thursday, May. 25, 2017) Valid 8 a.m. EDT

Drought Conditions (Percent Area)

|                                         | None  | D0-D4 | D1-D4 | D2-D4 | D3-D4 | D4   |
|-----------------------------------------|-------|-------|-------|-------|-------|------|
| Current                                 | 94.30 | 5.70  | 0.00  | 0.00  | 0.00  | 0.00 |
| Last Week<br>05-16-2017                 | 81.26 | 18.74 | 0.41  | 0.00  | 0.00  | 0.00 |
| 3 Month's Ago<br>02-21-2017             | 48.05 | 51.95 | 36.92 | 1.64  | 0.00  | 0.00 |
| Start of<br>Calendar Year<br>01-03-2017 | 31.88 | 68.12 | 37.21 | 2.88  | 0.00  | 0.00 |
| Start of<br>Water Year<br>09-27-2016    | 70.49 | 29.51 | 2.45  | 0.00  | 0.00  | 0.00 |
| One Year Ago<br>05-24-2016              | 96.17 | 3.83  | 0.00  | 0.00  | 0.00  | 0.00 |