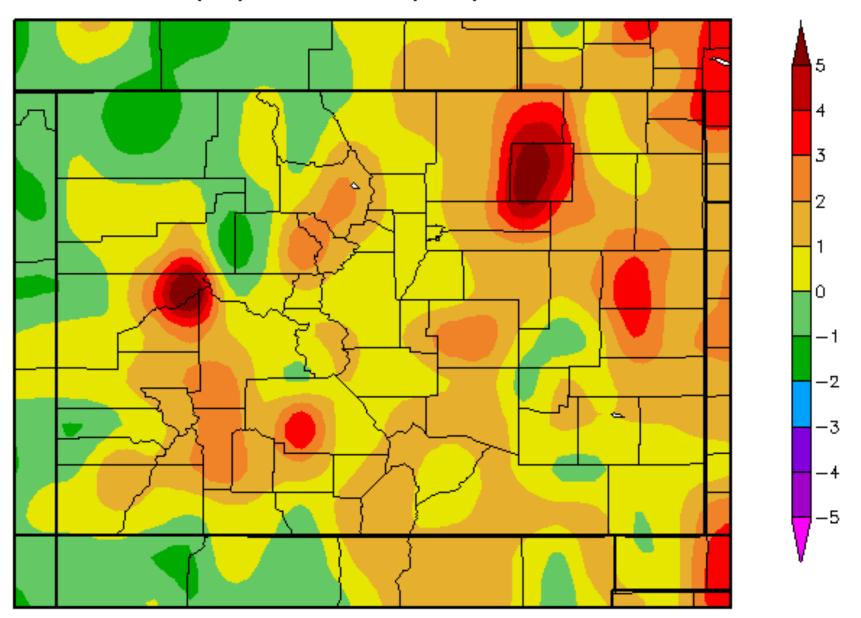

# Climate Update

Becky Bolinger
Colorado Climate Center

Presented to Water Availability Task Force May 26, 2017 Denver, CO

#### Water Year 2017 Temperature Departures



#### **Apr 2017 Average Temperature History for Colorado (NCEI)**



#### Departure from Normal Temperature (F) 4/1/2017 - 4/30/2017



#### Departure from Normal Temperature (F) 5/1/2017 - 5/23/2017











# Colorado April 2017 Precipitation as a Percentage of Normal



## April 2017 Statewide Precipitation



# Colorado Water Year 2017 Precipitation as a Percentage of Normal (Oct 2016 - Apr 2017)



#### Colorado Month to Date Precipitation 1 - May 22 2017



# Climate divisions defined by Dr. Klaus Wolter of NOAA's Climate Diagnostic Center in Boulder, CO



#### **NWS Cooperative Stations for WATF**



## Division 1 – Grand Lake 1NW

# Grand Lake 1 NW 2017 Water Year



#### Division 1 – Grand Lake 1NW





#### Division 2 – Grand Junction

# **Grand Junction WSFO 2017 Water Year**



#### Division 2 – Grand Junction



## Division 3 – Montrose

# Montrose #2 2017 Water Year



## Division 3 – Montrose





####