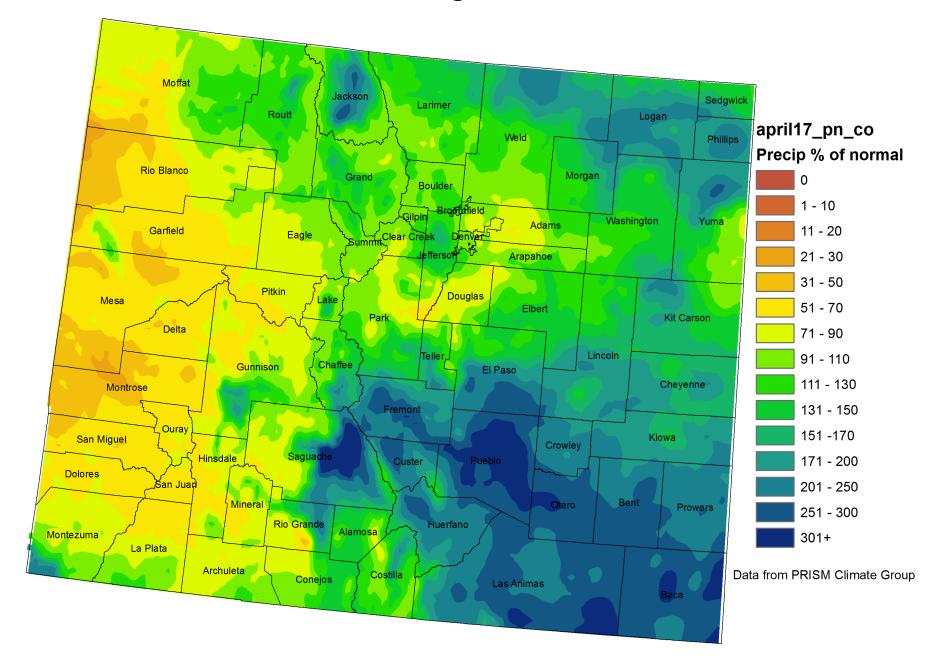

# Colorado April 2017 Precipitation as a Percentage of Normal

## April 2017 Statewide Precipitation