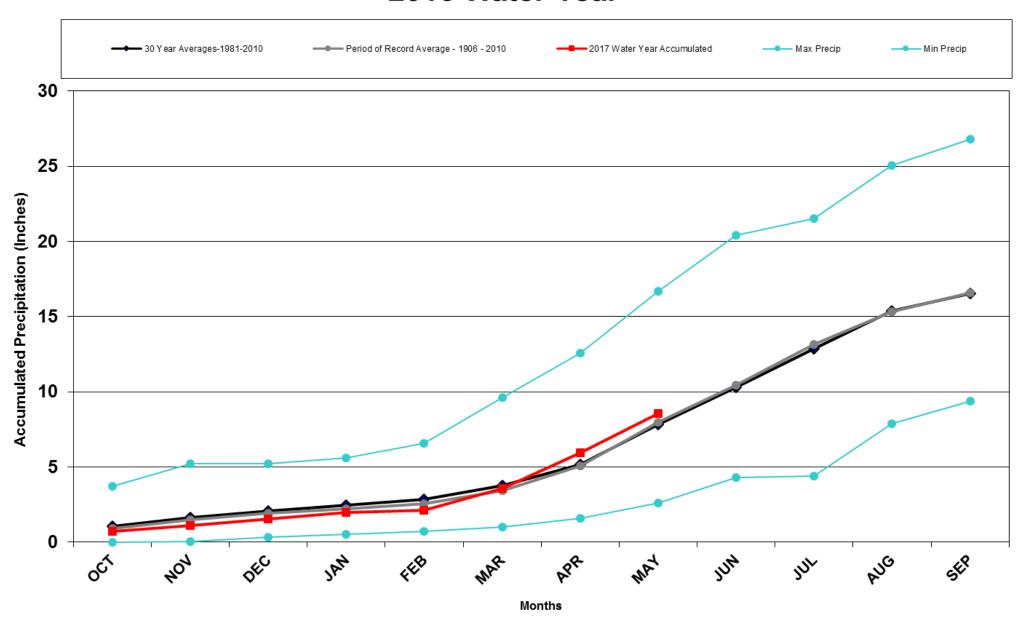

on 1 – Grand Lake 1NW

# Grand Lake 1 NW 2017 Water Year



#### Division 1 – Grand Lake 1NW





#### Division 2 – Grand Junction

# **Grand Junction WSFO 2017 Water Year**



#### Division 2 – Grand Junction



## Division 3 – Montrose

# Montrose #2 2017 Water Year



## Division 3 – Montrose





#### Division 3 – Mesa Verde NP

# Mesa Verde NP 2017 Water Year



#### Division 3 – Mesa Verde NP





### Division 4 – Alamosa

# Alamosa WSO 2017 Water Year



## Division 4 – Alamosa





# Division 5 - Pueblo

# Pueblo WSO 2017 Water Year



## Division 5 – Pueblo



## Division 6 - Walsh

#### Walsh 2017 Water Year



#### Division 6 - Walsh



# Division 6 - Burlington

# Burlington 2017 Water Year



# Division 6 - Burlington



#### Division 7 – Akron

#### Akron 4E 2016 Water Year



# Division 7 – Akron



## Division 8 - Boulder

# Boulder 2017 Water Year



#### Division 8 - Boulder















## U.S. Drought Monitor Colorado

### May 23, 2017

(Released Thursday, May. 25, 2017) Valid 8 a.m. EDT

Drought Conditions (Percent Area)

|                                         | None  | D0-D4 | D1-D4 | D2-D4 | D3-D4 | D4   |
|-----------------------------------------|-------|-------|-------|-------|-------|------|
| Current                                 | 94.30 | 5.70  | 0.00  | 0.00  | 0.00  | 0.00 |
| Last Week<br>05-16-2017                 | 81.26 | 18.74 | 0.41  | 0.00  | 0.00  | 0.00 |
| 3 Month's Ago<br>02-21-2017             | 48.05 | 51.95 | 36.92 | 1.64  | 0.00  | 0.00 |
| Start of<br>Calendar Year<br>01-03-2017 | 31.88 | 68.12 | 37.21 | 2.88  | 0.00  |