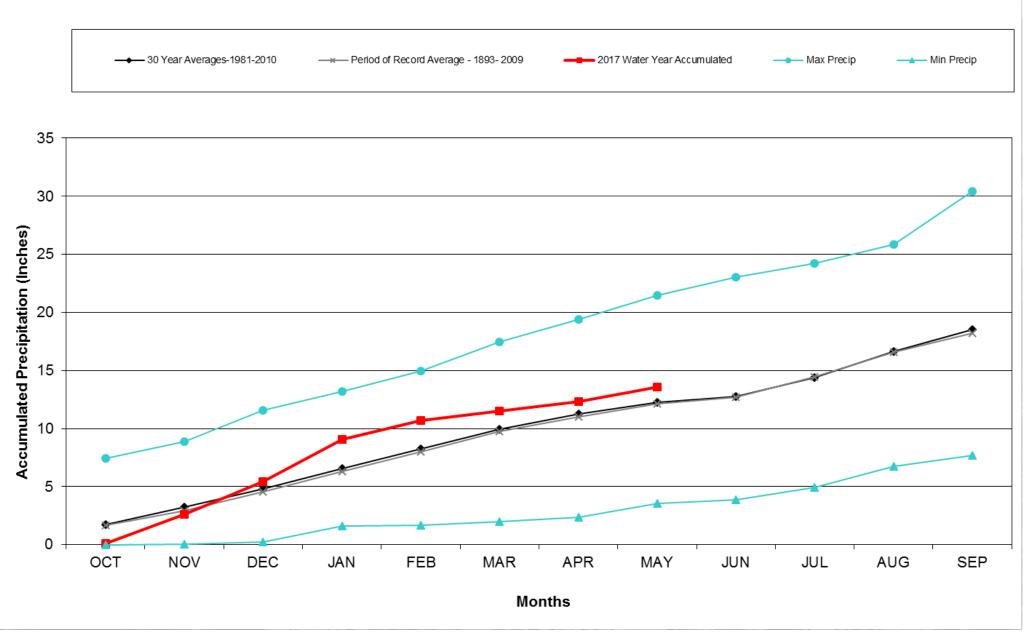

# Grand Lake 1 NW 2017 Water Year

## Division 1 – Grand Lake 1NW

#### Division 1 – Grand Lake 1NW