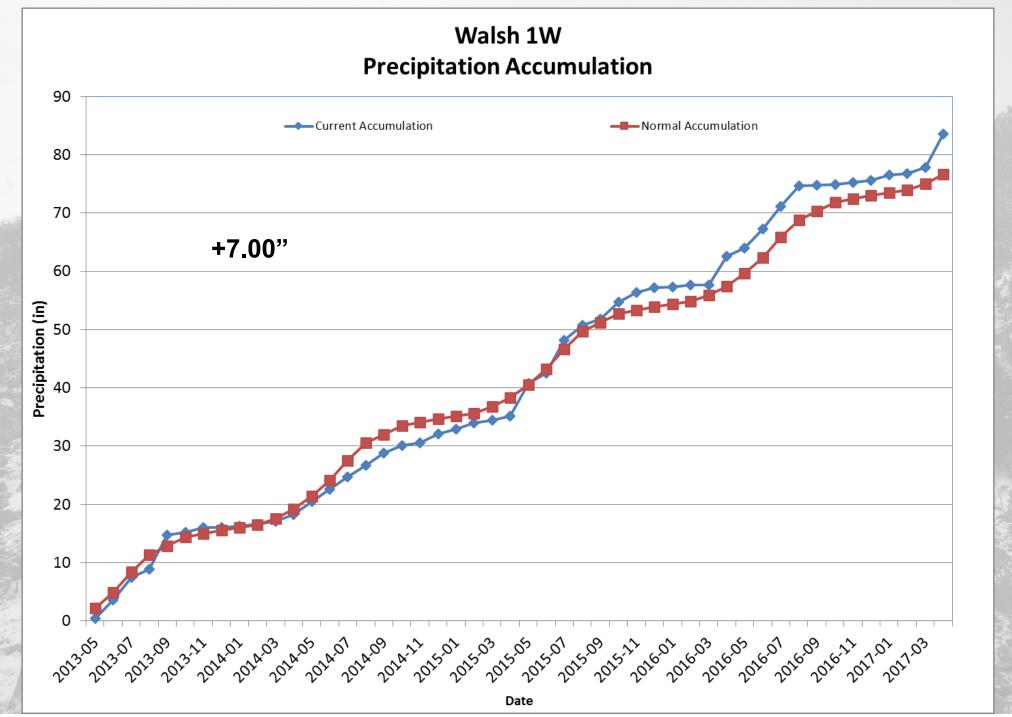

ivisions defined by Dr. Klaus Wolter of NOAA's Climate Diagnostic Center in Boulder, CO



#### **NWS Cooperative Stations for WATF**



## Division 1 – Grand Lake 1NW

# Grand Lake 1 NW 2017 Water Year



#### Division 1 – Grand Lake 1NW





#### Division 2 – Grand Junction

# **Grand Junction WSFO 2017 Water Year**



#### Division 2 – Grand Junction



## Division 3 – Montrose

# Montrose #2 2017 Water Year



## Division 3 – Montrose





#### Division 3 – Mesa Verde NP

# Mesa Verde NP 2017 Water Year



#### Division 3 – Mesa Verde NP





### Division 4 – Alamosa

# Alamosa WSO 2017 Water Year



## Division 4 – Alamosa





# Division 5 - Pueblo

# Pueblo WSO 2017 Water Year



## Division 5 – Pueblo



## Division 6 - Walsh

#### Walsh 2017 Water Year



#### Division 6 - Walsh



# Division 6 - Burlington

# Burlington 2017 Water Year



# Division 6 - Burlington



#### Division 7 – Akron

#### Akron 4E 2016 Water Year



# Division 7 – Akron



## Division 8 - Boulder

# Boulder 2017 Water Year



#### Division 8 - Boulder















## U.S. Drought Monitor Colorado

### May 23, 2017

(Released Thursday, May. 25, 2017) Valid 8 a.m. EDT

Drought Conditions (Percent Area)

|                                         | None  | D0-D4 | D1-D4 | D2-D4 | D3-D4 | D4   |
|-----------------------------------------|-------|-------|-------|-------|-------|------|
| Current                                 | 94.30 | 5.70  | 0.00  | 0.00  | 0.00  | 0.00 |
| Last Week<br>05-16-2017                 | 81.26 | 18.74 | 0.41  | 0.00  | 0.00  | 0.00 |
| 3 Month's Ago<br>02-21-2017