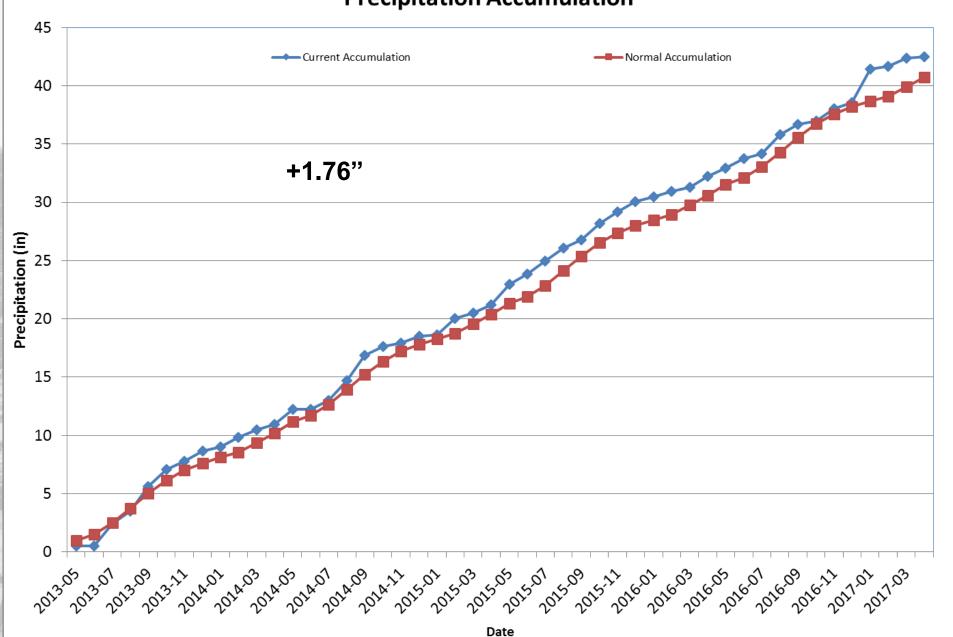

/2017



#### Departure from Normal Temperature (F) 5/1/2017 - 5/23/2017











# Colorado April 2017 Precipitation as a Percentage of Normal



## April 2017 Statewide Precipitation



# Colorado Water Year 2017 Precipitation as a Percentage of Normal (Oct 2016 - Apr 2017)



#### Colorado Month to Date Precipitation 1 - May 22 2017



# Climate divisions defined by Dr. Klaus Wolter of NOAA's Climate Diagnostic Center in Boulder, CO



#### **NWS Cooperative Stations for WATF**



## Division 1 – Grand Lake 1NW

# Grand Lake 1 NW 2017 Water Year



#### Division 1 – Grand Lake 1NW





#### Division 2 – Grand Junction

# **Grand Junction WSFO 2017 Water Year**



#### Division 2 – Grand Junction



## Division 3 – Montrose

# Montrose #2 2017 Water Year



## Division 3 – Montrose





#### Division 3 – Mesa Verde NP

# Mesa Verde NP 2017 Water Year



#### Division 3 – Mesa Verde NP





### Division 4 – Alamosa

# Alamosa WSO 2017 Water Year



## Division 4 – Alamosa





# Division 5 - Pueblo

# Pueblo WSO 2017 Water Year



## Division 5 – Pueblo



## Division 6 - Walsh

#### Walsh 2017 Water Year



#### Division 6 - Walsh



# Division 6 - Burlington

# Burlington 2017 Water Year



# Division 6 - Burlington



#### Division 7 – Akron

#### Akron 4E 2016 Water Year



# Division 7 – Akron



## Division 8 - Boulder

# Boulder 2017 Water Year



#### Division 8 - Boulder















## U.S. Drought Monitor Colorado

### May 23, 2017

(Released Thursday, May. 25, 2017) Valid 8 a.m. EDT

Drought Conditions (Percent Area)

|