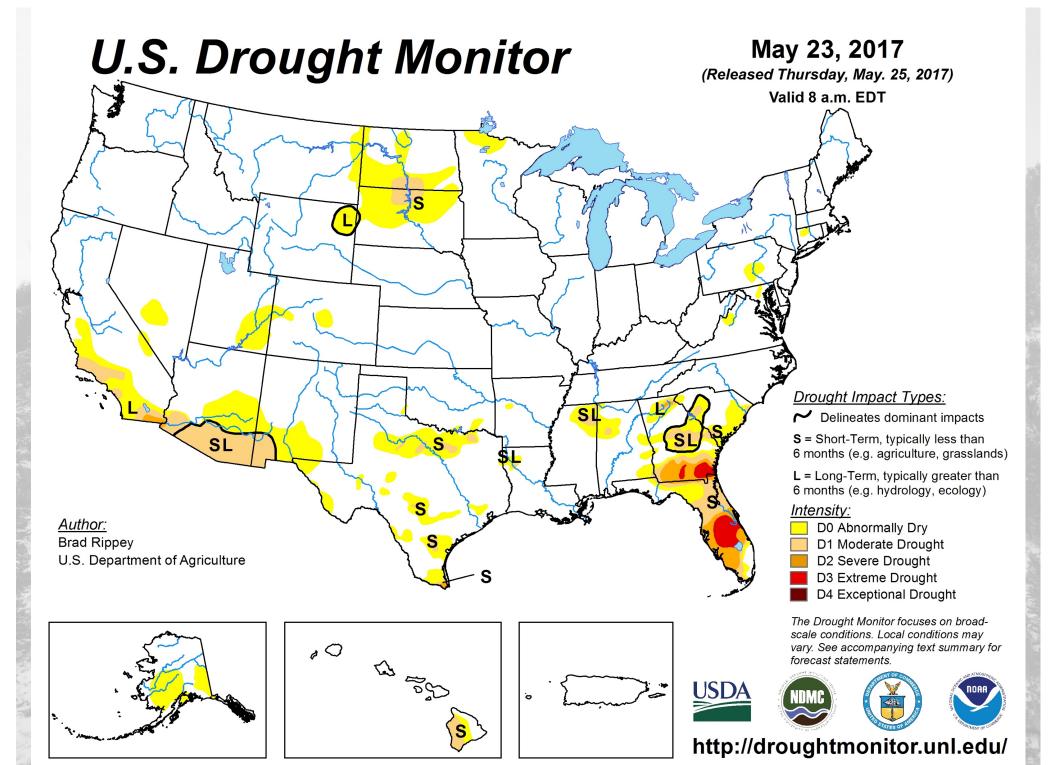

## U.S. Drought Monitor Colorado

### May 23, 2017

(Released Thursday, May. 25, 2017) Valid 8 a.m. EDT

Drought Conditions (Percent Area)

|                                         | None  | D0-D4 | D1-D4 | D2-D4 | D3-D4 | D4   |
|-----------------------------------------|-------|-------|-------|-------|-------|------|
| Current                                 | 94.30 | 5.70  | 0.00  | 0.00  | 0.00  | 0.00 |
| Last Week<br>05-16-2017                 | 81.26 | 18.74 | 0.41  | 0.00  | 0.00  | 0.00 |
| 3 Month's Ago<br>02-21-2017             | 48.05 | 51.95 | 36.92 | 1.64  | 0.00  | 0.00 |
| Start of<br>Calendar Year<br>01-03-2017 | 31.88 | 68.12 | 37.21 | 2.88  | 0.00  | 0.00 |
| Start of<br>Water Year<br>09-27-2016    | 70.49 | 29.51 | 2.45  | 0.00  | 0.00  | 0.00 |
| One Year Ago<br>05-24-2016              | 96.17 | 3.83  | 0.00  | 0.00  | 0.00  | 0.00 |

#### Intensity:

D0 Abnormally Dry
D1 Moderate Drought
D2 Severe Drought

The Drought Monitor focuses on broad-scale conditions. Local conditions may vary. See accompanying text summary for forecast statements.

#### Author:

Brad Rippey
U.S. Department of Agriculture

http://droughtmonitor.unl.edu/

Monthly SPI 4/1/2017 - 4/30/2017

30 Day SPI 4/24/2017 - 5/23/2017

90 Day SPI 2/23/2017 - 5/23/2017

6 Month SPI 11/24/2016 - 5/23/2017