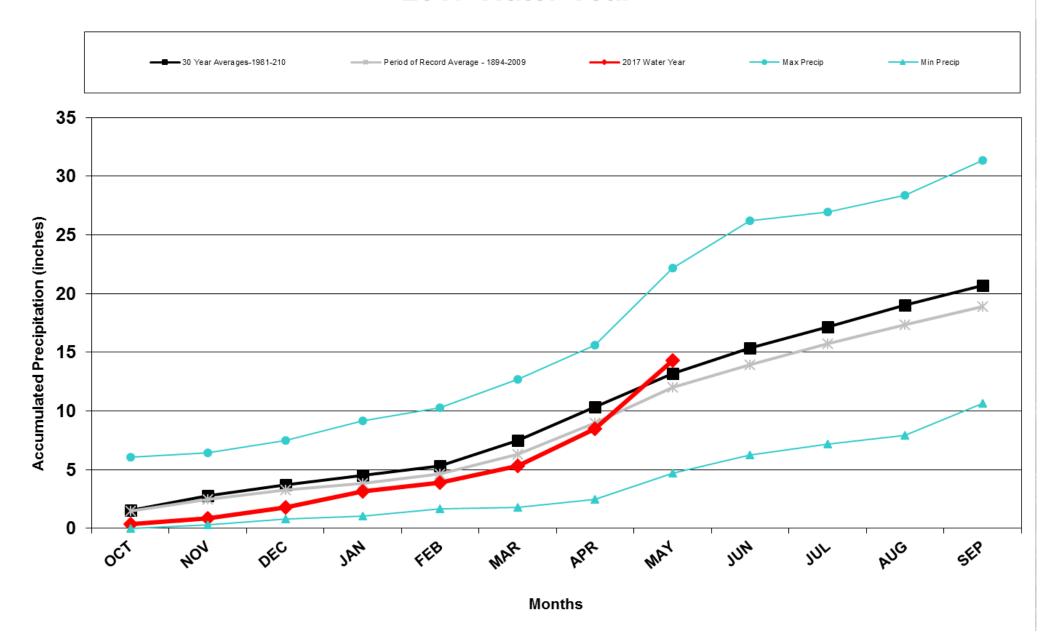

Grand Lake 1NW





#### Division 2 – Grand Junction

# **Grand Junction WSFO 2017 Water Year**



#### Division 2 – Grand Junction



## Division 3 – Montrose

# Montrose #2 2017 Water Year



## Division 3 – Montrose





#### Division 3 – Mesa Verde NP

# Mesa Verde NP 2017 Water Year



#### Division 3 – Mesa Verde NP





### Division 4 – Alamosa

# Alamosa WSO 2017 Water Year



## Division 4 – Alamosa





# Division 5 - Pueblo

# Pueblo WSO 2017 Water Year



## Division 5 – Pueblo



## Division 6 - Walsh

#### Walsh 2017 Water Year



#### Division 6 - Walsh



# Division 6 - Burlington

# Burlington 2017 Water Year



# Division 6 - Burlington



#### Division 7 – Akron

#### Akron 4E 2016 Water Year



# Division 7 – Akron



## Division 8 - Boulder

# Boulder 2017 Water Year



#### Division 8 - Boulder















## U.S. Drought Monitor Colorado

### May 23, 2017

(Released Thursday, May. 25, 2017) Valid 8 a.m. EDT

Drought Conditions (Percent Area)

|                                         | None  | D0-D4 | D1-D4 | D2-D4 | D3-D4 | D4   |
|-----------------------------------------|-------|-------|-------|-------|-------|------|
| Current                                 | 94.30 | 5.70  | 0.00  | 0.00  | 0.00  | 0.00 |
| Last Week<br>05-16-2017                 | 81.26 | 18.74 | 0.41  | 0.00  | 0.00  | 0.00 |
| 3 Month's Ago<br>02-21-2017             | 48.05 | 51.95 | 36.92 | 1.64  | 0.00  | 0.00 |
| Start of<br>Calendar Year<br>01-03-2017 | 31.88 | 68.12 | 37.21 | 2.88  | 0.00  | 0.00 |
| Start of<br>Water Year<br>09-27-2016    | 70.49 | 29.51 | 2.45  | 0.0