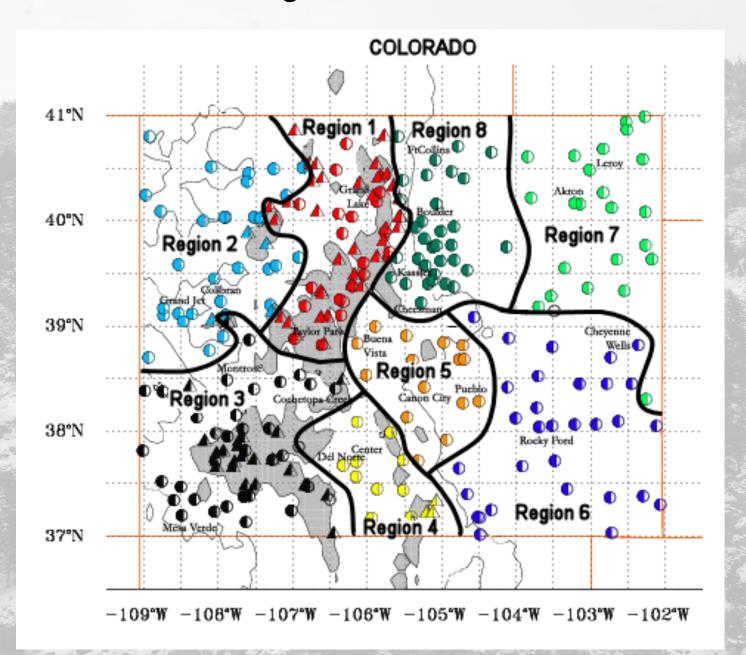

# Climate divisions defined by Dr. Klaus Wolter of NOAA's Climate Diagnostic Center in Boulder, CO

#### **NWS Cooperative Stations for WATF**