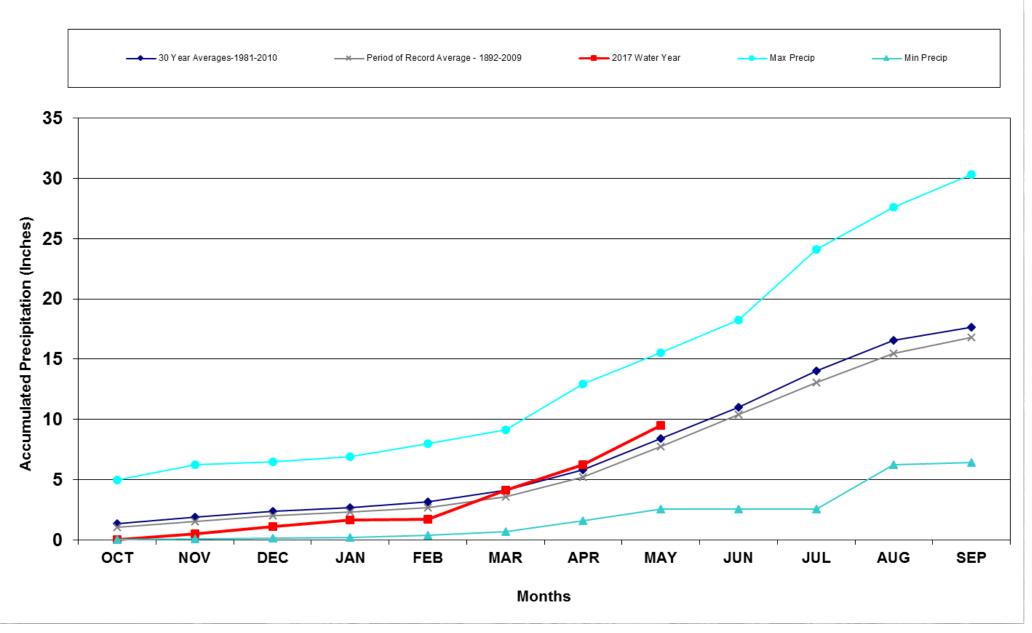

nostic Center in Boulder, CO



#### **NWS Cooperative Stations for WATF**



## Division 1 – Grand Lake 1NW

# Grand Lake 1 NW 2017 Water Year



#### Division 1 – Grand Lake 1NW





#### Division 2 – Grand Junction

# **Grand Junction WSFO 2017 Water Year**



#### Division 2 – Grand Junction



## Division 3 – Montrose

# Montrose #2 2017 Water Year



## Division 3 – Montrose





#### Division 3 – Mesa Verde NP

# Mesa Verde NP 2017 Water Year



#### Division 3 – Mesa Verde NP





### Division 4 – Alamosa

# Alamosa WSO 2017 Water Year



## Division 4 – Alamosa





# Division 5 - Pueblo

# Pueblo WSO 2017 Water Year



## Division 5 – Pueblo



## Division 6 - Walsh

#### Walsh 2017 Water Year



#### Division 6 - Walsh



# Division 6 - Burlington

# Burlington 2017 Water Year



# Division 6 - Burlington



#### Division 7 – Akron

#### Akron 4E 2016 Water Year



# Division 7 – Akron



## Division 8 - Boulder

# Boulder 2017 Water Year



#### Division 8 - Boulder















## U.S. Drought Monitor Colorado

### May 23, 2017

(Released Thursday, May. 25, 2017) Valid 8 a.m. EDT

Drought Conditions (Percent Area)

|                                         | None  | D0-D4 | D1-D4 | D2-D4 | D3-D4 | D4   |
|-----------------------------------------|-------|-------|-------|-------|-------|------|
| Current                                 | 94.30 | 5.70  | 0.00  | 0.00  | 0.00  | 0.00 |
| Last Week<br>05-16-2017                 | 81.26 | 18.74 | 0.41  | 0.00  | 0.00  | 0.00 |
| 3 Month's Ago<br>02-21-2017             | 48.05 | 51.95 | 36.92 | 1.64  | 0.00  | 0.00