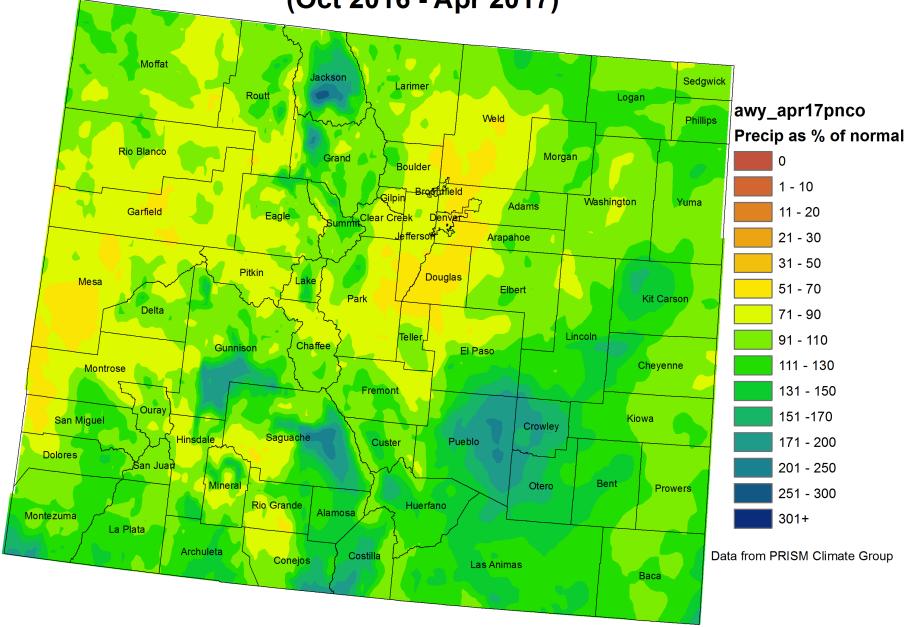

# Colorado Water Year 2017 Precipitation as a Percentage of Normal (Oct 2016 - Apr 2017)