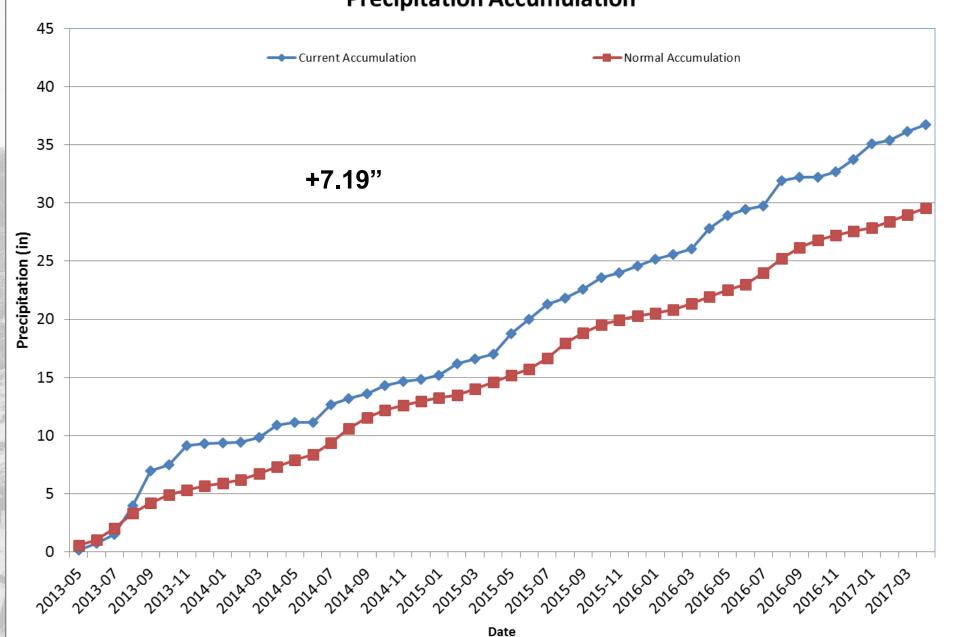

## Division 1 – Grand Lake 1NW

# Grand Lake 1 NW 2017 Water Year

#### Division 1 – Grand Lake 1NW