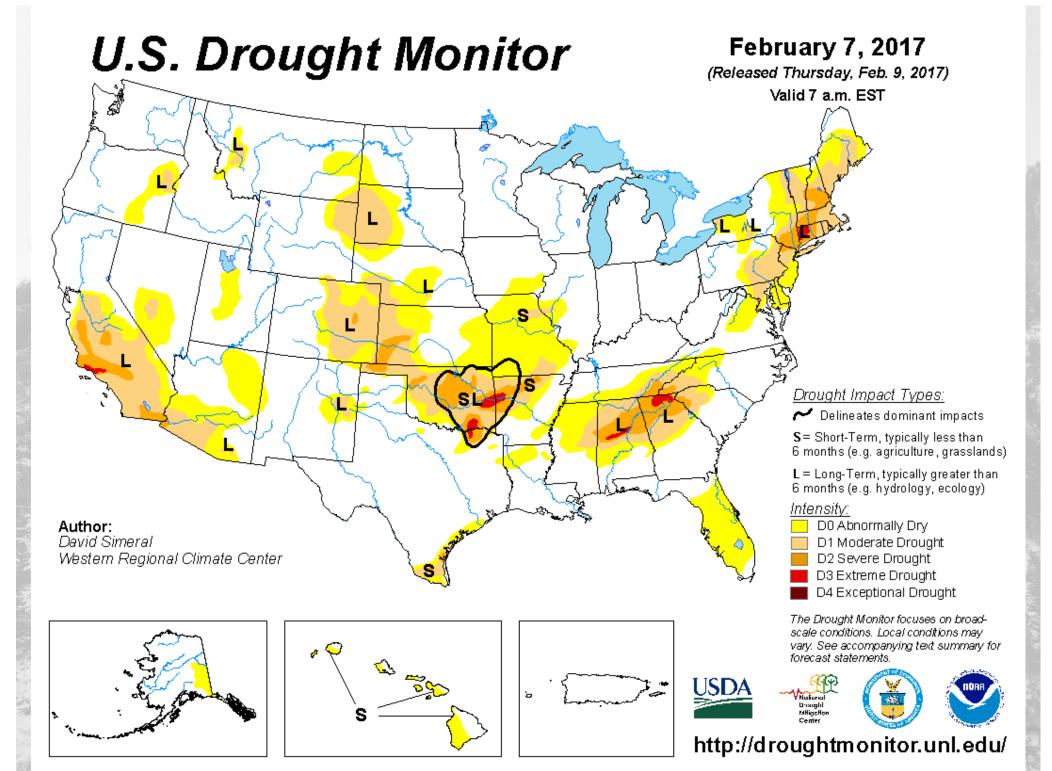

### May 23, 2017

(Released Thursday, May. 25, 2017) Valid 8 a.m. EDT

Drought Conditions (Percent Area)

|                                         | None  | D0-D4 | D1-D4 | D2-D4 | D3-D4 | D4   |
|-----------------------------------------|-------|-------|-------|-------|-------|------|
| Current                                 | 94.30 | 5.70  | 0.00  | 0.00  | 0.00  | 0.00 |
| Last Week<br>05-16-2017                 | 81.26 | 18.74 | 0.41  | 0.00  | 0.00  | 0.00 |
| 3 Month's Ago<br>02-21-2017             | 48.05 | 51.95 | 36.92 | 1.64  | 0.00  | 0.00 |
| Start of<br>Calendar Year<br>01-03-2017 | 31.88 | 68.12 | 37.21 | 2.88  | 0.00  | 0.00 |
| Start of<br>Water Year<br>09-27-2016    | 70.49 | 29.51 | 2.45  | 0.00  | 0.00  | 0.00 |
| One Year Ago<br>05-24-2016              | 96.17 | 3.83  | 0.00  | 0.00  | 0.00  | 0.00 |