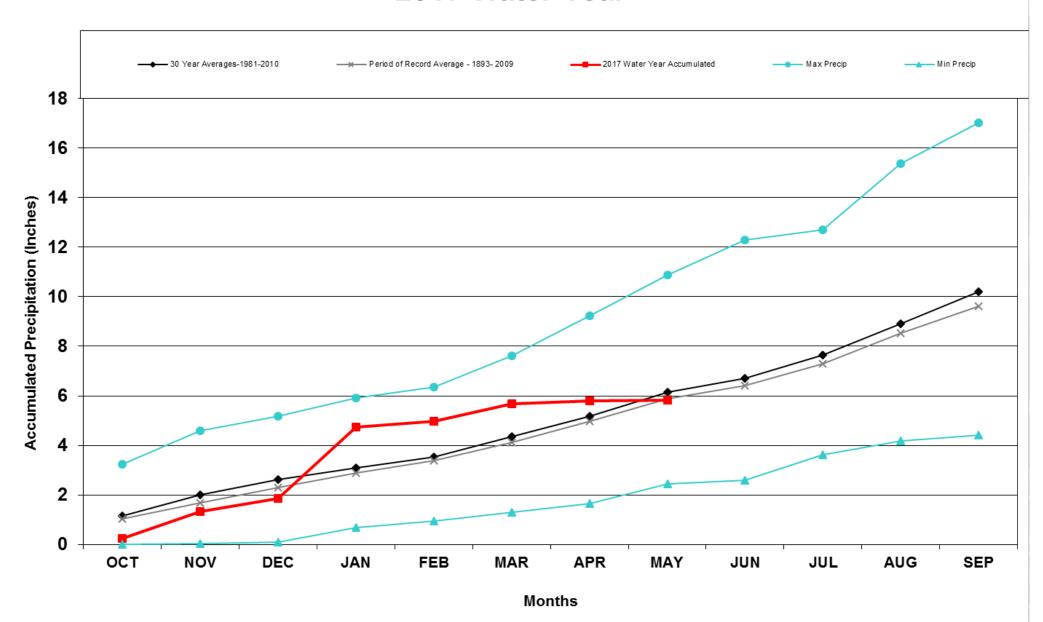

emperature (F) 4/1/2017 - 4/30/2017



#### Departure from Normal Temperature (F) 5/1/2017 - 5/23/2017











# Colorado April 2017 Precipitation as a Percentage of Normal



## April 2017 Statewide Precipitation



# Colorado Water Year 2017 Precipitation as a Percentage of Normal (Oct 2016 - Apr 2017)



#### Colorado Month to Date Precipitation 1 - May 22 2017



# Climate divisions defined by Dr. Klaus Wolter of NOAA's Climate Diagnostic Center in Boulder, CO



#### **NWS Cooperative Stations for WATF**



## Division 1 – Grand Lake 1NW

# Grand Lake 1 NW 2017 Water Year



#### Division 1 – Grand Lake 1NW





#### Division 2 – Grand Junction

# **Grand Junction WSFO 2017 Water Year**



#### Division 2 – Grand Junction



## Division 3 – Montrose

# Montrose #2 2017 Water Year



## Division 3 – Montrose





#### Division 3 – Mesa Verde NP

# Mesa Verde NP 2017 Water Year



#### Division 3 – Mesa Verde NP





### Division 4 – Alamosa

# Alamosa WSO 2017 Water Year



## Division 4 – Alamosa





# Division 5 - Pueblo

# Pueblo WSO 2017 Water Year



## Division 5 – Pueblo



## Division 6 - Walsh

#### Walsh 2017 Water Year



#### Division 6 - Walsh



# Division 6 - Burlington

# Burlington 2017 Water Year



# Division 6 - Burlington



#### Division 7 – Akron

#### Akron 4E 2016 Water Year



# Division 7 – Akron



## Division 8 - Boulder

# Boulder 2017 Water Year



#### Division 8 - Boulder















## U.S. Drought Monitor Colorado

### May 23, 2017

(Released Thursday, May. 25, 2017) Valid 8 a.m. EDT

Drought Conditions (Percent Area)

|