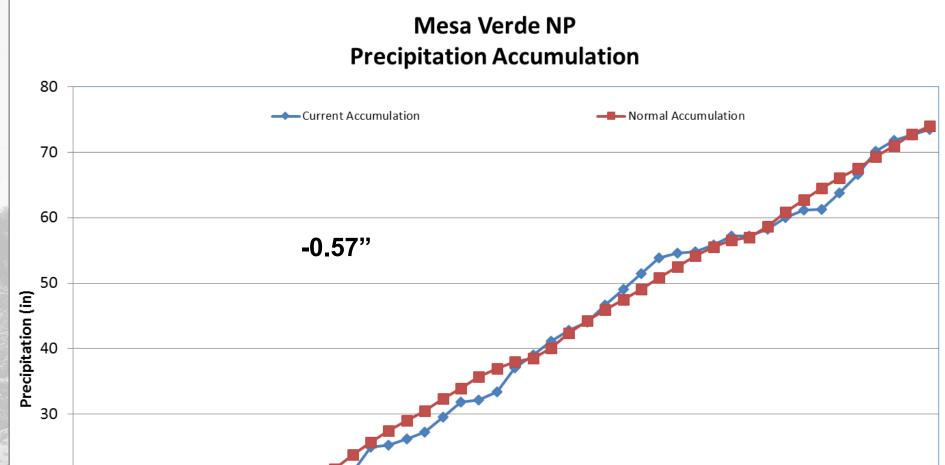

17 Precipitation as a Percentage of Normal



## April 2017 Statewide Precipitation



# Colorado Water Year 2017 Precipitation as a Percentage of Normal (Oct 2016 - Apr 2017)



#### Colorado Month to Date Precipitation 1 - May 22 2017



# Climate divisions defined by Dr. Klaus Wolter of NOAA's Climate Diagnostic Center in Boulder, CO



#### **NWS Cooperative Stations for WATF**



## Division 1 – Grand Lake 1NW

# Grand Lake 1 NW 2017 Water Year



#### Division 1 – Grand Lake 1NW





#### Division 2 – Grand Junction

# **Grand Junction WSFO 2017 Water Year**



#### Division 2 – Grand Junction



## Division 3 – Montrose

# Montrose #2 2017 Water Year



## Division 3 – Montrose





#### Division 3 – Mesa Verde NP

# Mesa Verde NP 2017 Water Year



#### Division 3 – Mesa Verde NP





### Division 4 – Alamosa

# Alamosa WSO 2017 Water Year



## Division 4 – Alamosa





# Division 5 - Pueblo

# Pueblo WSO 2017 Water Year



## Division 5 – Pueblo



## Division 6 - Walsh

#### Walsh 2017 Water Year



#### Division 6 - Walsh



# Division 6 - Burlington

# Burlington 2017 Water Year



# Division 6 - Burlington



#### Division 7 – Akron

#### Akron 4E 2016 Water Year



# Division 7 – Akron



## Division 8 - Boulder

# Boulder 2017 Water Year



#### Division 8 - Boulder















## U.S. Drought Monitor Colorado

### May 23, 2017

(Released Thursday, May. 25, 2017) Valid 8 a.m. EDT

Drought Conditions (Percent Area)

|                                         | None  | D0-D4 | D1-D4 | D2-D4 | D3-D4 | D4   |
|-----------------------------------------|-------|