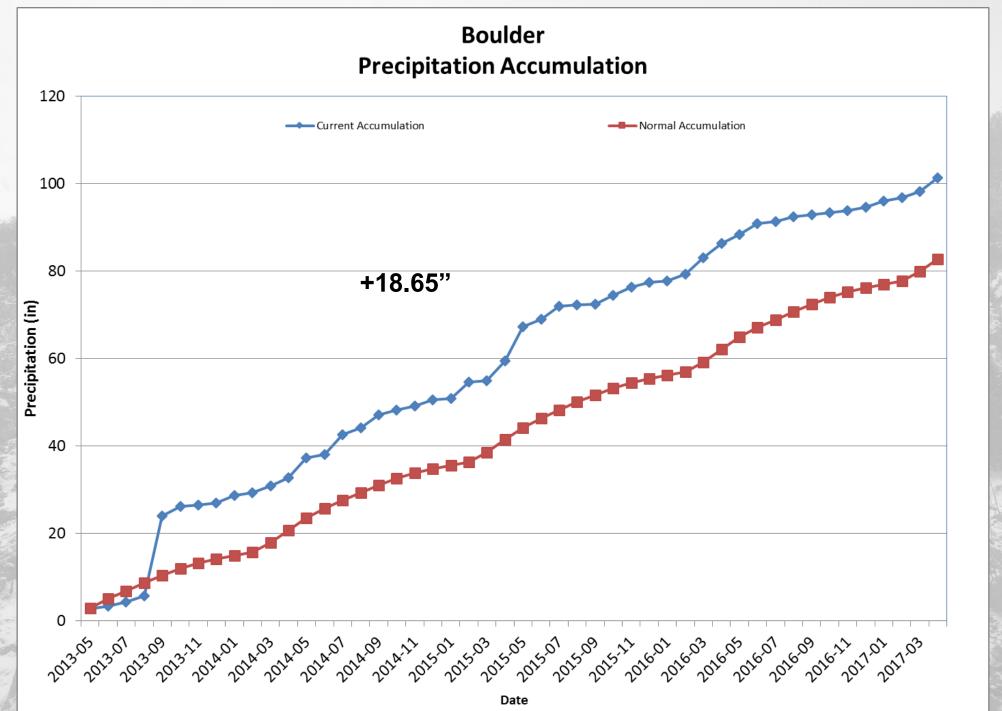

sion 2 – Grand Junction

# **Grand Junction WSFO 2017 Water Year**



#### Division 2 – Grand Junction



## Division 3 – Montrose

# Montrose #2 2017 Water Year



## Division 3 – Montrose





#### Division 3 – Mesa Verde NP

# Mesa Verde NP 2017 Water Year



#### Division 3 – Mesa Verde NP





### Division 4 – Alamosa

# Alamosa WSO 2017 Water Year



## Division 4 – Alamosa





# Division 5 - Pueblo

# Pueblo WSO 2017 Water Year



## Division 5 – Pueblo



## Division 6 - Walsh

#### Walsh 2017 Water Year



#### Division 6 - Walsh



# Division 6 - Burlington

# Burlington 2017 Water Year



# Division 6 - Burlington



#### Division 7 – Akron

#### Akron 4E 2016 Water Year



# Division 7 – Akron



## Division 8 - Boulder

# Boulder 2017 Water Year



#### Division 8 - Boulder















## U.S. Drought Monitor Colorado

### May 23, 2017

(Released Thursday, May. 25, 2017) Valid 8 a.m. EDT

Drought Conditions (Percent Area)

|                                         | None  | D0-D4 | D1-D4 | D2-D4 | D3-D4 | D4   |
|-----------------------------------------|-------|-------|-------|-------|-------|------|
| Current                                 | 94.30 | 5.70  | 0.00  | 0.00  | 0.00  | 0.00 |
| Last Week<br>05-16-2017                 | 81.26 | 18.74 | 0.41  | 0.00  | 0.00  | 0.00 |
| 3 Month's Ago<br>02-21-2017             | 48.05 | 51.95 | 36.92 | 1.64  | 0.00  | 0.00 |
| Start of<br>Calendar Year<br>01-03-2017 | 31.88 | 68.12 | 37.21 | 2.88  | 0.00  | 0.00 |
| Start of<br>Water Year<br>09-27-2016    | 70.49 | 29.51 | 2.45  | 0.00  | 0.00  | 0.00 |
| One Yea