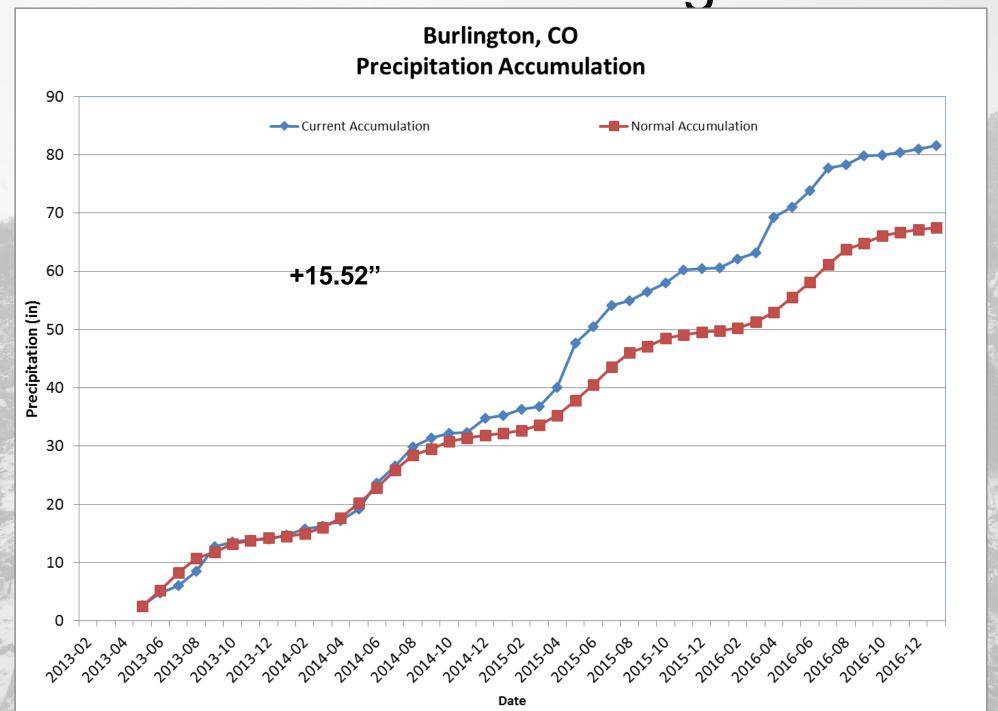

#### **NWS Cooperative Stations for WATF**



## Division 1 – Grand Lake 1NW

# Grand Lake 1 NW 2017 Water Year



#### Division 1 – Grand Lake 1NW





#### Division 2 – Grand Junction

# **Grand Junction WSFO 2017 Water Year**



#### Division 2 – Grand Junction



## Division 3 – Montrose

# Montrose #2 2017 Water Year



## Division 3 – Montrose





#### Division 3 – Mesa Verde NP

# Mesa Verde NP 2017 Water Year



#### Division 3 – Mesa Verde NP





### Division 4 – Alamosa

# Alamosa WSO 2017 Water Year



## Division 4 – Alamosa





# Division 5 - Pueblo

# Pueblo WSO 2017 Water Year



## Division 5 – Pueblo



## Division 6 - Walsh

#### Walsh 2017 Water Year



#### Division 6 - Walsh



# Division 6 - Burlington

# Burlington 2017 Water Year



# Division 6 - Burlington



#### Division 7 – Akron

#### Akron 4E 2016 Water Year



# Division 7 – Akron



## Division 8 - Boulder

# Boulder 2017 Water Year



#### Division 8 - Boulder















## U.S. Drought Monitor Colorado

### May 23, 2017

(Released Thursday, May. 25, 2017) Valid 8 a.m. EDT

Drought Conditions (Percent Area)

|                                         | None  | D0-D4 | D1-D4 | D2-D4 | D3-D4 | D4   |
|-----------------------------------------|-------|-------|-------|-------|-------|------|
| Current                                 | 94.30 | 5.70  | 0.00  | 0.00  | 0.00  | 0.00 |
| Last Week<br>05-16-2017                 | 81.26 | 18.74 | 0.41  | 0.00  | 0.00  | 0.00 |
| 3 Month's Ago<br>02-21-2017             | 48.05 | 51.95 | 36.92 | 1.64  | 0.00  | 0.00 |
| Start of<br>Calendar Yea