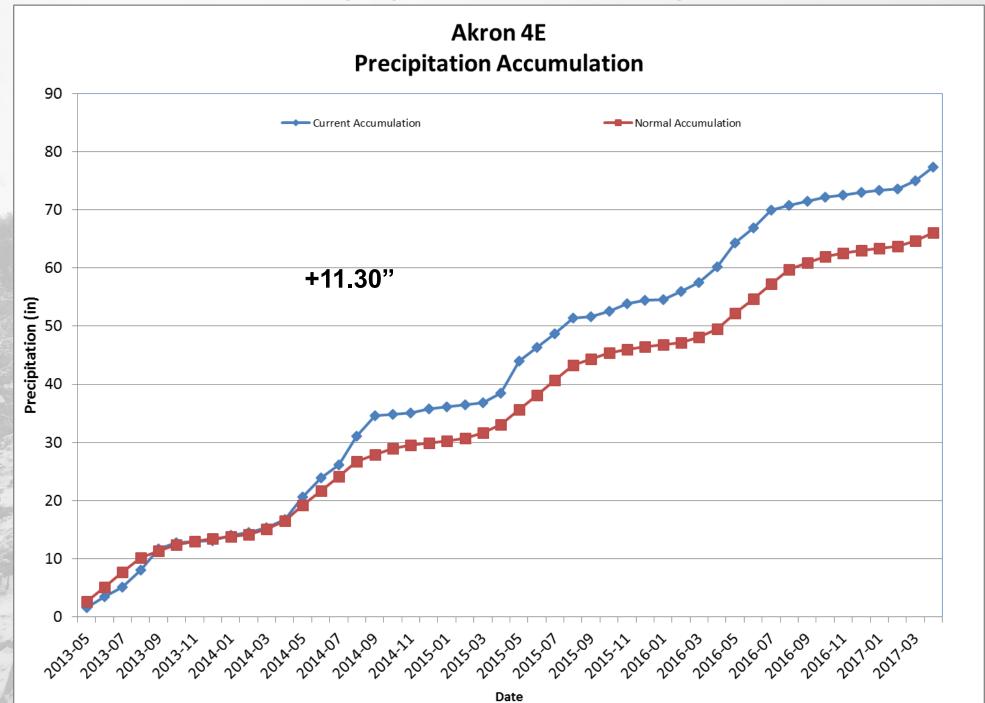

Grand Lake 1 NW 2017 Water Year



#### Division 1 – Grand Lake 1NW





#### Division 2 – Grand Junction

# **Grand Junction WSFO 2017 Water Year**



#### Division 2 – Grand Junction



## Division 3 – Montrose

# Montrose #2 2017 Water Year



## Division 3 – Montrose





#### Division 3 – Mesa Verde NP

# Mesa Verde NP 2017 Water Year



#### Division 3 – Mesa Verde NP





### Division 4 – Alamosa

# Alamosa WSO 2017 Water Year



## Division 4 – Alamosa





# Division 5 - Pueblo

# Pueblo WSO 2017 Water Year



## Division 5 – Pueblo



## Division 6 - Walsh

#### Walsh 2017 Water Year



#### Division 6 - Walsh



# Division 6 - Burlington

# Burlington 2017 Water Year



# Division 6 - Burlington



#### Division 7 – Akron

#### Akron 4E 2016 Water Year



# Division 7 – Akron



## Division 8 - Boulder

# Boulder 2017 Water Year



#### Division 8 - Boulder















## U.S. Drought Monitor Colorado

### May 23, 2017

(Released Thursday, May. 25, 2017) Valid 8 a.m. EDT

Drought Conditions (Percent Area)

|                                         | None  | D0-D4 | D1-D4 | D2-D4 | D3-D4 | D4   |
|-----------------------------------------|-------|-------|-------|-------|-------|------|
| Current                                 | 94.30 | 5.70  | 0.00  | 0.00  | 0.00  | 0.00 |
| Last Week<br>05-16-2017                 | 81.26 | 18.74 | 0.41  | 0.00  | 0.00  | 0.00 |
| 3 Month's Ago<br>02-21-2017             | 48.05 | 51.95 | 36.92 | 1.64  | 0.00  | 0.00 |
| Start of<br>Calendar Year<br>01-03-2017 | 31.88 | 68.12 | 37.21 | 2.88  | 0.00  | 0.00 |
| Start of<br>Wat