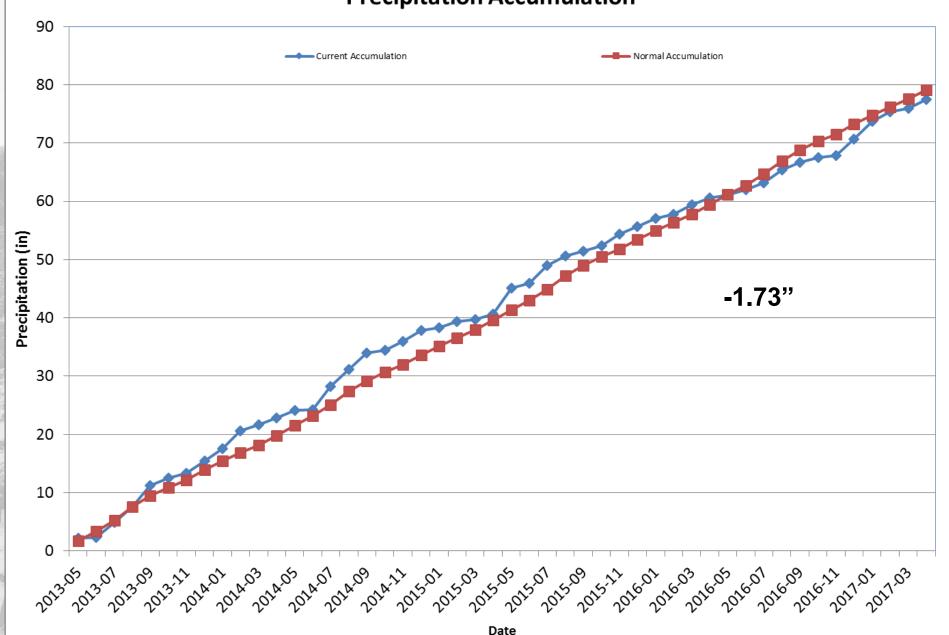

orce May 26, 2017 Denver, CO

#### Water Year 2017 Temperature Departures



#### **Apr 2017 Average Temperature History for Colorado (NCEI)**



#### Departure from Normal Temperature (F) 4/1/2017 - 4/30/2017



#### Departure from Normal Temperature (F) 5/1/2017 - 5/23/2017











# Colorado April 2017 Precipitation as a Percentage of Normal



## April 2017 Statewide Precipitation



# Colorado Water Year 2017 Precipitation as a Percentage of Normal (Oct 2016 - Apr 2017)



#### Colorado Month to Date Precipitation 1 - May 22 2017



# Climate divisions defined by Dr. Klaus Wolter of NOAA's Climate Diagnostic Center in Boulder, CO



#### **NWS Cooperative Stations for WATF**



## Division 1 – Grand Lake 1NW

# Grand Lake 1 NW 2017 Water Year



#### Division 1 – Grand Lake 1NW





#### Division 2 – Grand Junction

# **Grand Junction WSFO 2017 Water Year**



#### Division 2 – Grand Junction



## Division 3 – Montrose

# Montrose #2 2017 Water Year



## Division 3 – Montrose





#### Division 3 – Mesa Verde NP

# Mesa Verde NP 2017 Water Year



#### Division 3 – Mesa Verde NP





### Division 4 – Alamosa

# Alamosa WSO 2017 Water Year



## Division 4 – Alamosa





# Division 5 - Pueblo

# Pueblo WSO 2017 Water Year



## Division 5 – Pueblo



## Division 6 - Walsh

#### Walsh 2017 Water Year



#### Division 6 - Walsh



# Division 6 - Burlington

# Burlington 2017 Water Year



# Division 6 - Burlington



#### Division 7 – Akron

#### Akron 4E 2016 Water Year



# Division 7 – Akron



## Division 8 - Boulder

# Boulder 2017 Water Year



#### Division 8