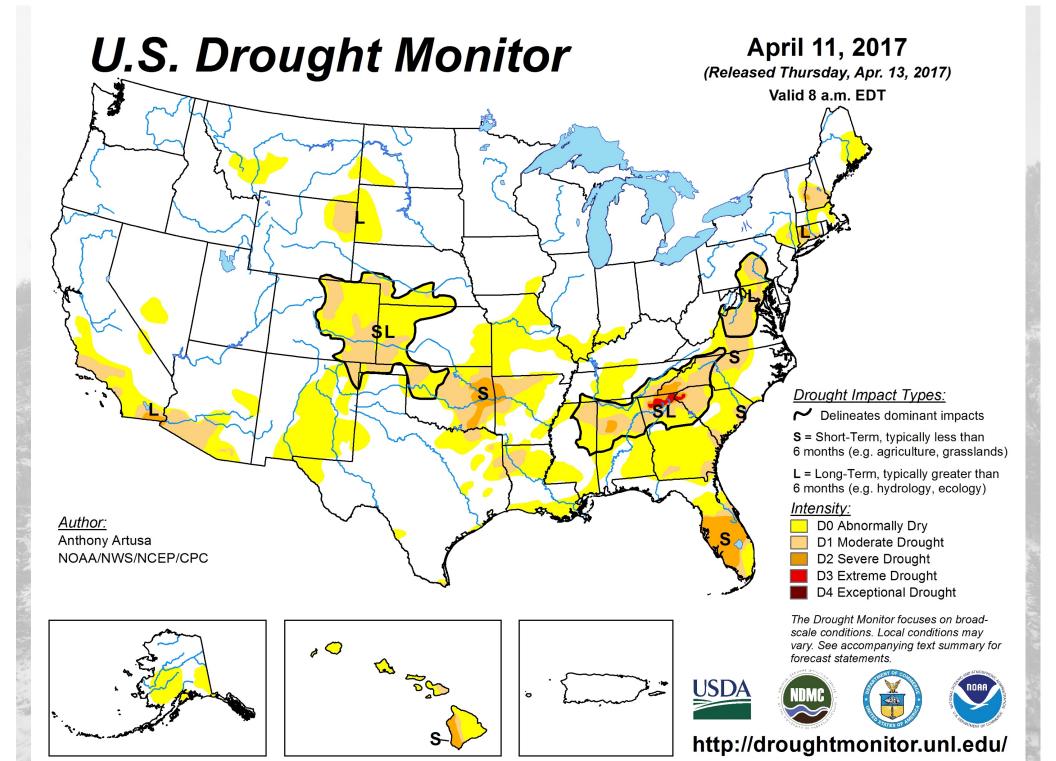

### May 23, 2017

(Released Thursday, May. 25, 2017) Valid 8 a.m. EDT

Drought Conditions (Percent Area)

|                                         | None  | D0-D4 | D1-D4 | D2-D4 | D3-D4 | D4   |
|-----------------------------------------|-------|-------|-------|-------|-------|------|
| Current                                 | 94.30 | 5.70  | 0.00  | 0.00  | 0.00  | 0.00 |
| Last Week<br>05-16-2017                 | 81.26 | 18.74 | 0.41  | 0.00  | 0.00  | 0.00 |
| 3 Month's Ago<br>02-21-2017             | 48.05 | 51.95 | 36.92 | 1.64  | 0.00  | 0.00 |
| Start of<br>Calendar Year<br>01-03-2017 | 31.88 | 68.12 | 37.21 | 2.88  | 0.00  | 0.00 |
| Start of<br>Water Year<br>09-27-2016    | 70.49 | 29.51 | 2.45  | 0.00  | 0.00  | 0.00 |
| One Year Ago<br>05-24-2016              | 96.17 | 3.83  | 0.00  | 0.00  | 0.00  | 0.00 |