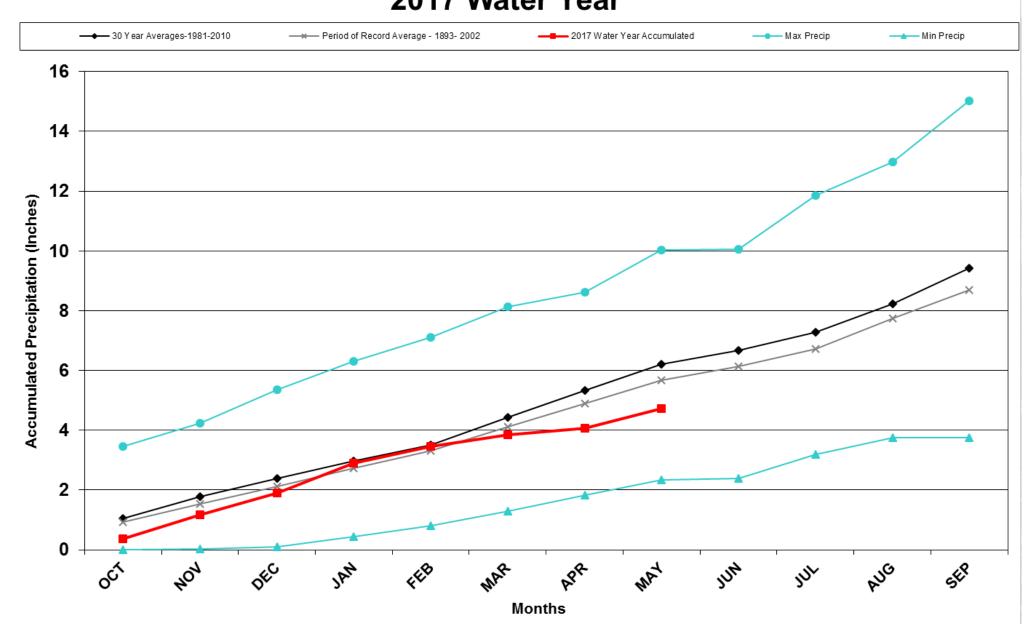

## Division 1 – Grand Lake 1NW

# Grand Lake 1 NW 2017 Water Year

#### Division 1 – Grand Lake 1NW