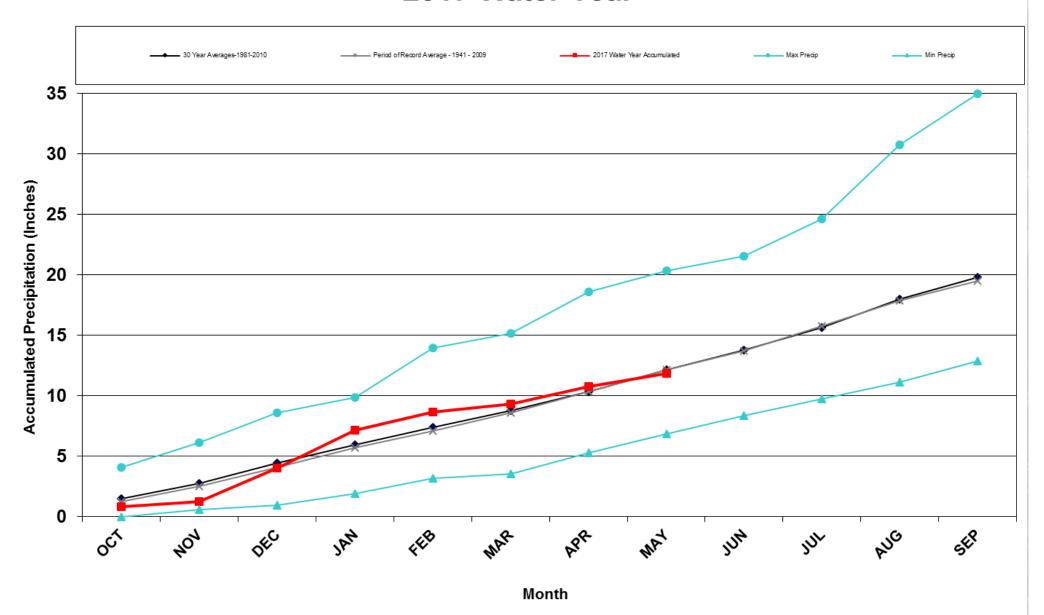

Presented to Water Availability Task Force May 26, 2017 Denver, CO

#### Water Year 2017 Temperature Departures



#### **Apr 2017 Average Temperature History for Colorado (NCEI)**



#### Departure from Normal Temperature (F) 4/1/2017 - 4/30/2017



#### Departure from Normal Temperature (F) 5/1/2017 - 5/23/2017











# Colorado April 2017 Precipitation as a Percentage of Normal



## April 2017 Statewide Precipitation



# Colorado Water Year 2017 Precipitation as a Percentage of Normal (Oct 2016 - Apr 2017)



#### Colorado Month to Date Precipitation 1 - May 22 2017



# Climate divisions defined by Dr. Klaus Wolter of NOAA's Climate Diagnostic Center in Boulder, CO



#### **NWS Cooperative Stations for WATF**



## Division 1 – Grand Lake 1NW

# Grand Lake 1 NW 2017 Water Year



#### Division 1 – Grand Lake 1NW





#### Division 2 – Grand Junction

# **Grand Junction WSFO 2017 Water Year**



#### Division 2 – Grand Junction



## Division 3 – Montrose

# Montrose #2 2017 Water Year



## Division 3 – Montrose





#### Division 3 – Mesa Verde NP

# Mesa Verde NP 2017 Water Year



#### Division 3 – Mesa Verde NP





### Division 4 – Alamosa

# Alamosa WSO 2017 Water Year



## Division 4 – Alamosa





# Division 5 - Pueblo

# Pueblo WSO 2017 Water Year



## Division 5 – Pueblo



## Division 6 - Walsh

#### Walsh 2017 Water Year



#### Division 6 - Walsh



# Division 6 - Burlington

# Burlington 2017 Water Year



# Division 6 - Burlington



#### Division 7 – Akron

#### Akron 4E 2016 Water Year



# Division 7 – Akron



## Division 8 - Boulder

# Bould