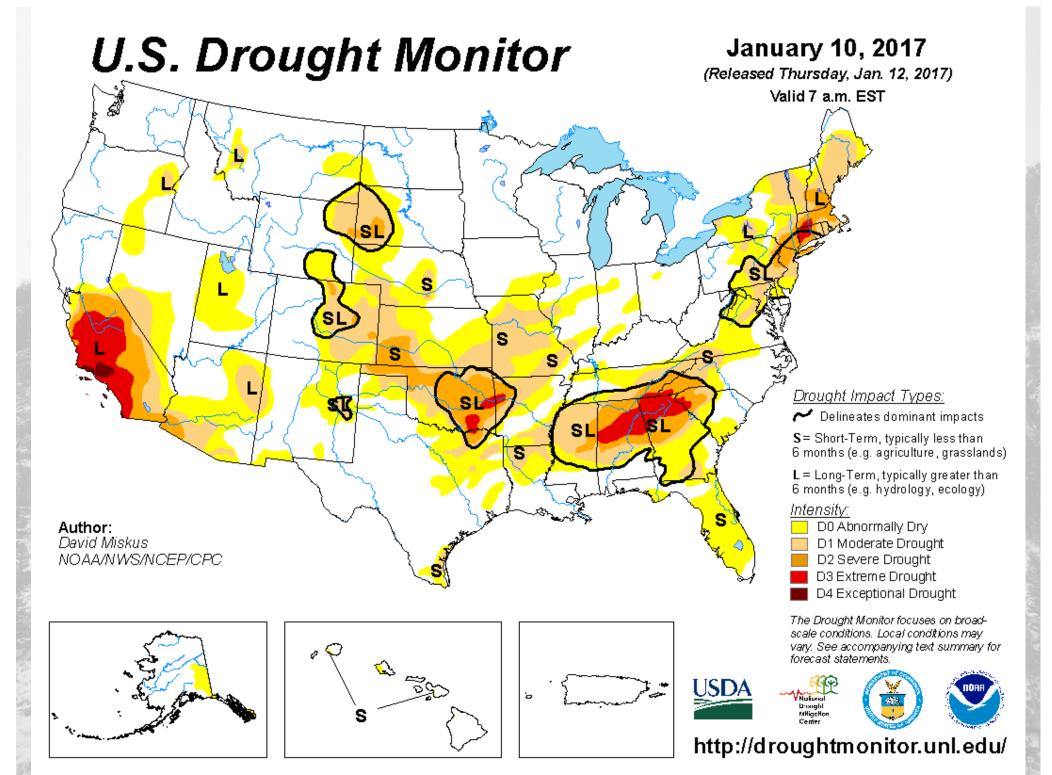

### May 23, 2017

(Released Thursday, May. 25, 2017) Valid 8 a.m. EDT

Drought Conditions (Percent Area)

|                                         | None  | D0-D4 | D1-D4 | D2-D4 | D3-D4 | D4   |
|-----------------------------------------|-------|-------|-------|-------|-------|------|
| Current                                 | 94.30 | 5.70  | 0.00  | 0.00  | 0.00  | 0.00 |
| Last Week<br>05-16-2017                 | 81.26 | 18.74 | 0.41  | 0.00  | 0.00  | 0.00 |
| 3 Month's Ago<br>02-21-2017             | 48.05 | 51.95 | 36.92 | 1.64  | 0.00  | 0.00 |
| Start of<br>Calendar Year<br>01-03-2017 | 31.88 | 68.12 | 37.21 | 2.88  | 0.00  | 0.00 |
| Start of<br>Water Year<br>09-27-2016    | 70.49 | 29.51 | 2.45  | 0.00  | 0.00  | 0.00 |
| One Year Ago<br>05-24-2016              | 96.17 | 3.83  | 0.00  | 0.00  | 0.00  | 0.00 |