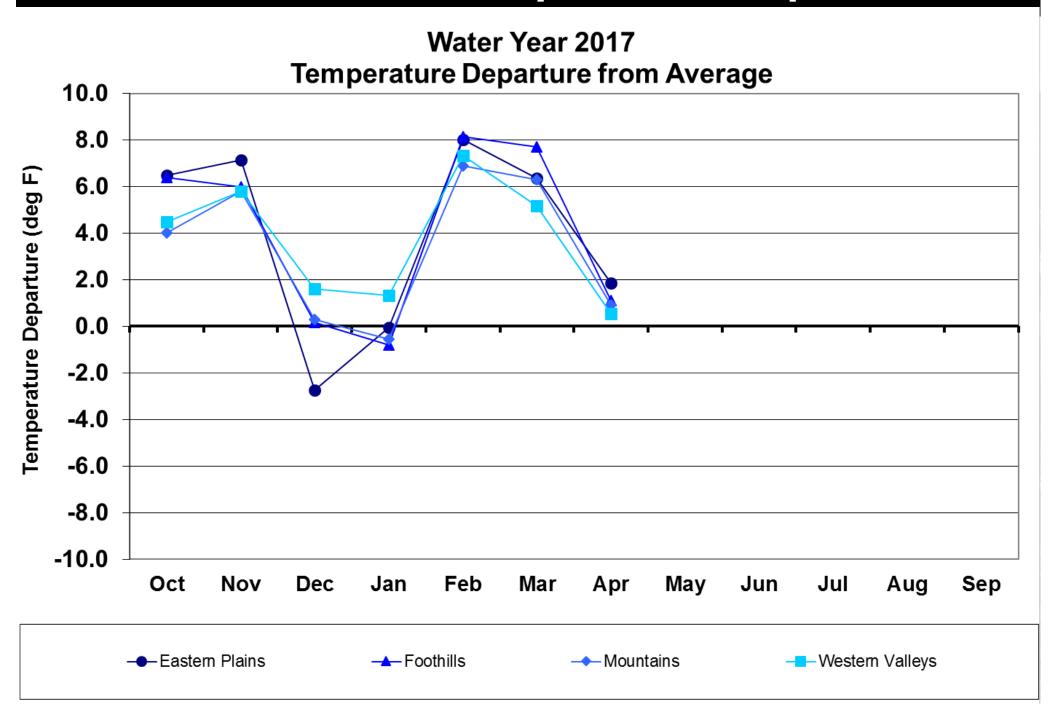

# Climate Update

Becky Bolinger
Colorado Climate Center

Presented to Water Availability Task Force May 26, 2017 Denver, CO

#### Water Year 2017 Temperature Departures



#### **Apr 2017 Average Temperature History for Colorado (NCEI)**



#### Departure from Normal Temperature (F) 4/1/2017 - 4/30/2017



#### Departure from Normal Temperature (F) 5/1/2017 - 5/23/2017











# Colorado April 2017 Precipitation as a Percentage of Normal



## April 2017 Statewide Precipitation



# Colorado Water Year 2017 Precipitation as a Percentage of Normal (Oct 2016 - Apr 2017)



#### Colorado Month to Date Precipitation 1 - May 22 2017



# Climate divisions defined by Dr. Klaus Wolter of NOAA's Climate Diagnostic Center in Boulder, CO



#### **NWS Cooperative Stations for WATF**



## Division 1 – Grand Lake 1NW

# Grand Lake 1 NW 2017 Water Year



#### Division 1 – Grand Lake 1NW





#### Division 2 – Grand Junction

# **Grand Junction WSFO 2017 Water Year