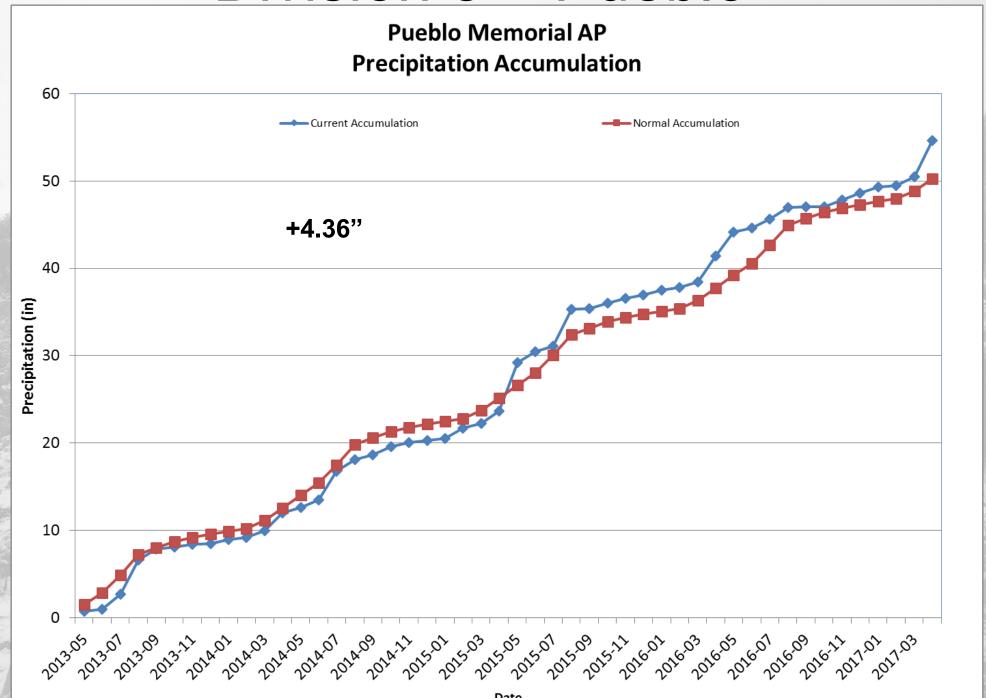

017)



#### Colorado Month to Date Precipitation 1 - May 22 2017



# Climate divisions defined by Dr. Klaus Wolter of NOAA's Climate Diagnostic Center in Boulder, CO



#### **NWS Cooperative Stations for WATF**



## Division 1 – Grand Lake 1NW

# Grand Lake 1 NW 2017 Water Year



#### Division 1 – Grand Lake 1NW





#### Division 2 – Grand Junction

# **Grand Junction WSFO 2017 Water Year**



#### Division 2 – Grand Junction



## Division 3 – Montrose

# Montrose #2 2017 Water Year



## Division 3 – Montrose





#### Division 3 – Mesa Verde NP

# Mesa Verde NP 2017 Water Year



#### Division 3 – Mesa Verde NP





### Division 4 – Alamosa

# Alamosa WSO 2017 Water Year



## Division 4 – Alamosa





# Division 5 - Pueblo

# Pueblo WSO 2017 Water Year



## Division 5 – Pueblo



## Division 6 - Walsh

#### Walsh 2017 Water Year



#### Division 6 - Walsh



# Division 6 - Burlington

# Burlington 2017 Water Year



# Division 6 - Burlington



#### Division 7 – Akron

#### Akron 4E 2016 Water Year



# Division 7 – Akron



## Division 8 - Boulder

# Boulder 2017 Water Year



#### Division 8 - Boulder















## U.S. Drought Monitor Colorado

### May 23, 2017

(Released Thursday, May. 25, 2017) Valid 8 a.m. EDT

Drought Conditions (Percent Area)

|                                         | None  | D0-D4 | D1-D4 | D2-D4 | D3-D4 | D4   |
|-----------------------------------------|-------|-------|-------|-------|-------|------|
| Current                                 | 94.30 | 5.70  | 0.00  | 0.00  | 0.00  | 0.00 |
| Last Week<br>05-16-2017