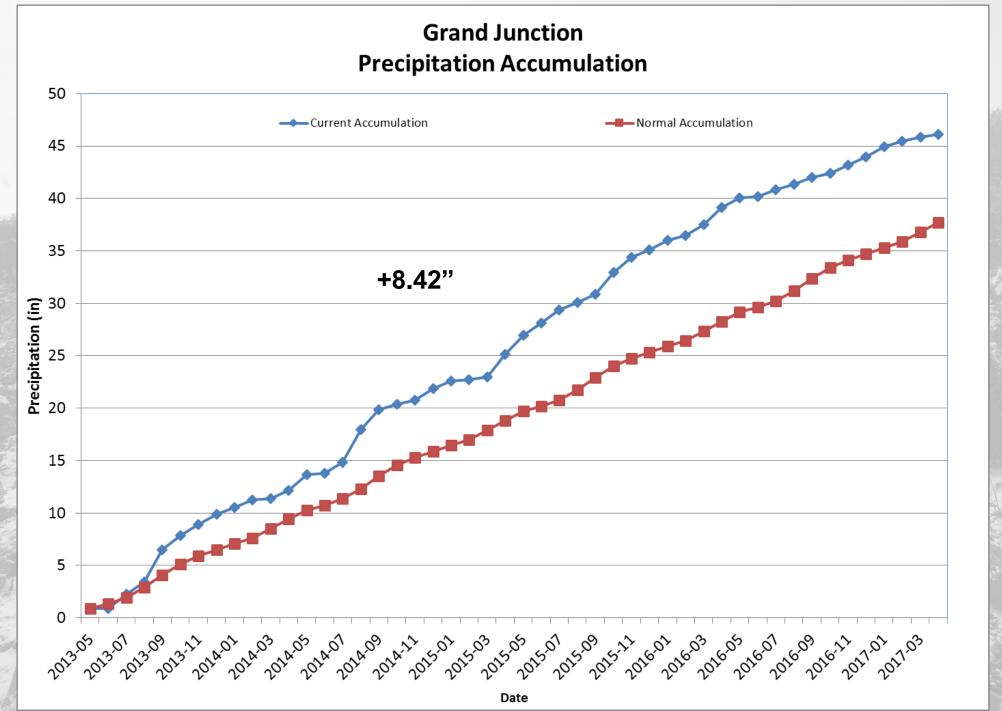

story for Colorado (NCEI)**



#### Departure from Normal Temperature (F) 4/1/2017 - 4/30/2017



#### Departure from Normal Temperature (F) 5/1/2017 - 5/23/2017











# Colorado April 2017 Precipitation as a Percentage of Normal



## April 2017 Statewide Precipitation



# Colorado Water Year 2017 Precipitation as a Percentage of Normal (Oct 2016 - Apr 2017)



#### Colorado Month to Date Precipitation 1 - May 22 2017



# Climate divisions defined by Dr. Klaus Wolter of NOAA's Climate Diagnostic Center in Boulder, CO



#### **NWS Cooperative Stations for WATF**



## Division 1 – Grand Lake 1NW

# Grand Lake 1 NW 2017 Water Year



#### Division 1 – Grand Lake 1NW





#### Division 2 – Grand Junction

# **Grand Junction WSFO 2017 Water Year**



#### Division 2 – Grand Junction



## Division 3 – Montrose

# Montrose #2 2017 Water Year



## Division 3 – Montrose





#### Division 3 – Mesa Verde NP

# Mesa Verde NP 2017 Water Year



#### Division 3 – Mesa Verde NP





### Division 4 – Alamosa

# Alamosa WSO 2017 Water Year



## Division 4 – Alamosa





# Division 5 - Pueblo

# Pueblo WSO 2017 Water Year



## Division 5 – Pueblo



## Division 6 - Walsh

#### Walsh 2017 Water Year



#### Division 6 - Walsh



# Division 6 - Burlington

# Burlington 2017 Water Year



# Division 6 - Burlington



#### Division 7 – Akron

#### Akron 4E 2016 Water Year



# Division 7 – Akron



## Division 8 - Boulder

# Boulder 2017 Water Year



#### Division 8 - Boulder















## U.S. Drought Monitor Colorado

### May 23, 2017

(Released Thursday, May. 25, 2017) Val