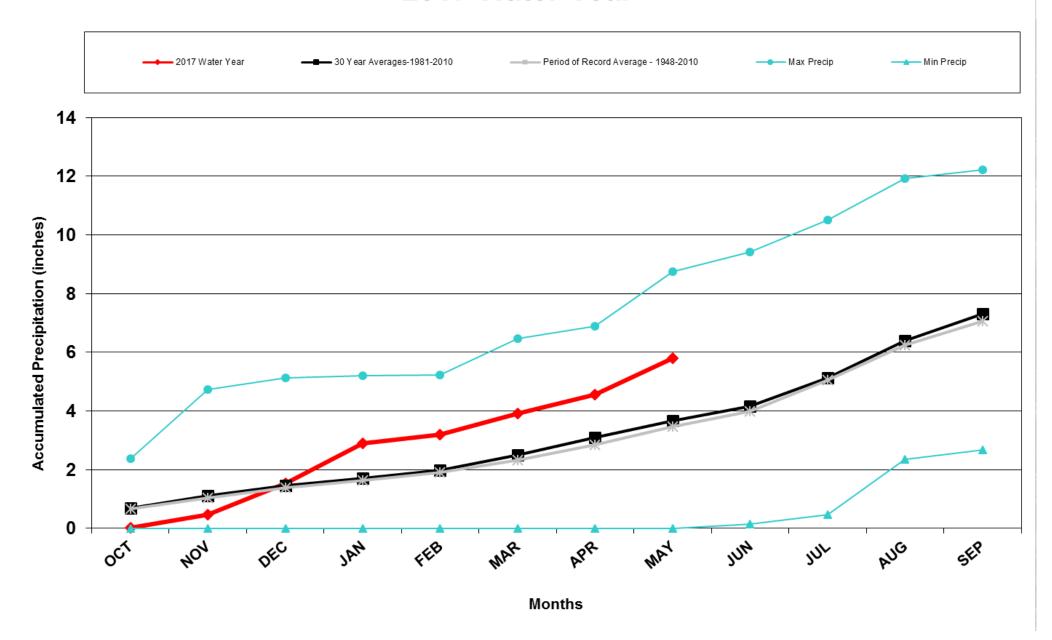

### Division 4 – Alamosa

# Alamosa WSO 2017 Water Year

## Division 4 – Alamosa