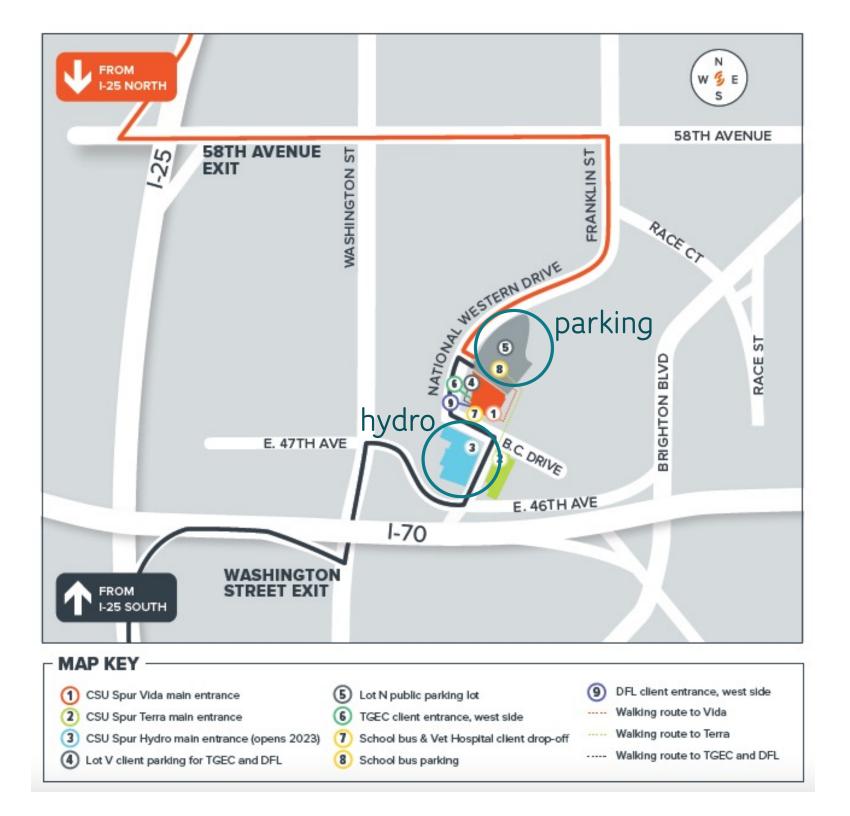

## Driving directions (click map to download)

## from the north

- Take I-25 south to 58th Ave. (exit 215)
- Travel east on 58th Ave.
- Turn south onto Franklin St.
- Continue onto National Western Drive

## from the south

- Take I-25 north to I-70 east
- Travel east on I-70 to Washington St. (exit 206)
- Turn north onto Washington St.
- Turn east onto E. 47th Ave.
- E. 47th Ave. turns into E. 46th Ave.
- Turn north onto National Western Drive

Address for GPS: 4777 National Western Drive, Denver, CO 80216